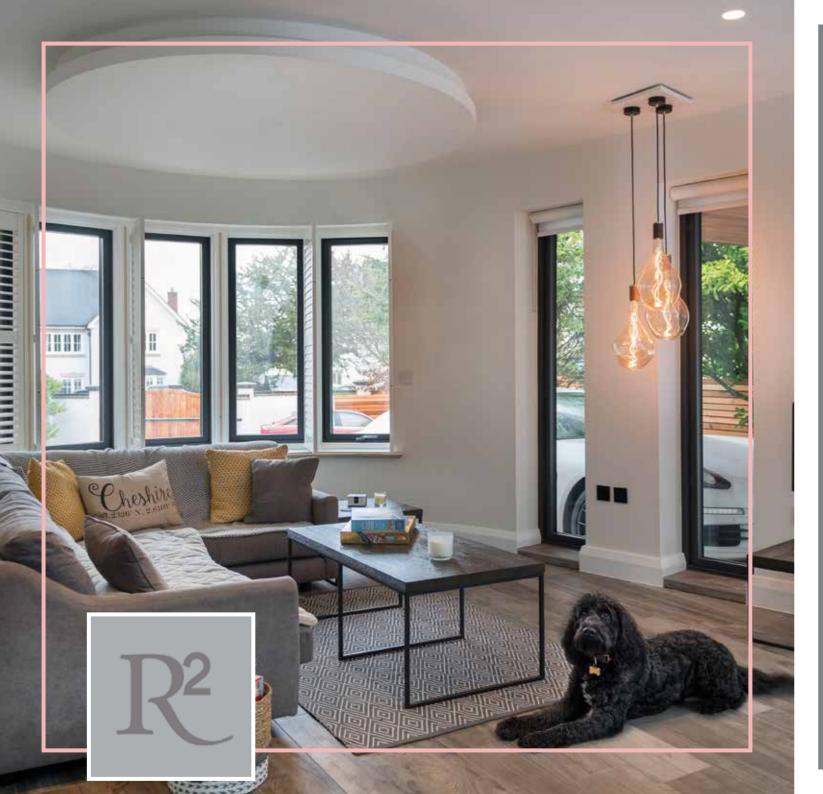

R<sup>2</sup>

### **RESIDENCE**<sup>2</sup>

SQUARED | BOLD | MODERN

THE RESIDENCE COLLECTION ARE PIONEERS IN THEIR FIELD, DEVELOPING WINDOW AND DOOR SYSTEMS WITH TECHNOLOGY AND INNOVATION AT THE FOREFRONT.

VERY CLEAR IN ITS' DESIGN. WITH A CUTTING EDGE INTERNAL SHAPE IT IS UNCONVENTIONAL AND UNIQUE.

STRAIGHT LINED INNOVATION. BOLD LOOKS CREATE A BRIGHT LIVING ENVIRONMENT.

FEELS ELEGANT AND TIMELESS. FOR THOSE WANTING A CONTEMPORARY LOOK IN A TRADITIONAL BUILDING.

COMPLETE YOUR DREAM PROJECT. SIMPLICITY STANDS OUT; SQUARE DETAIL.