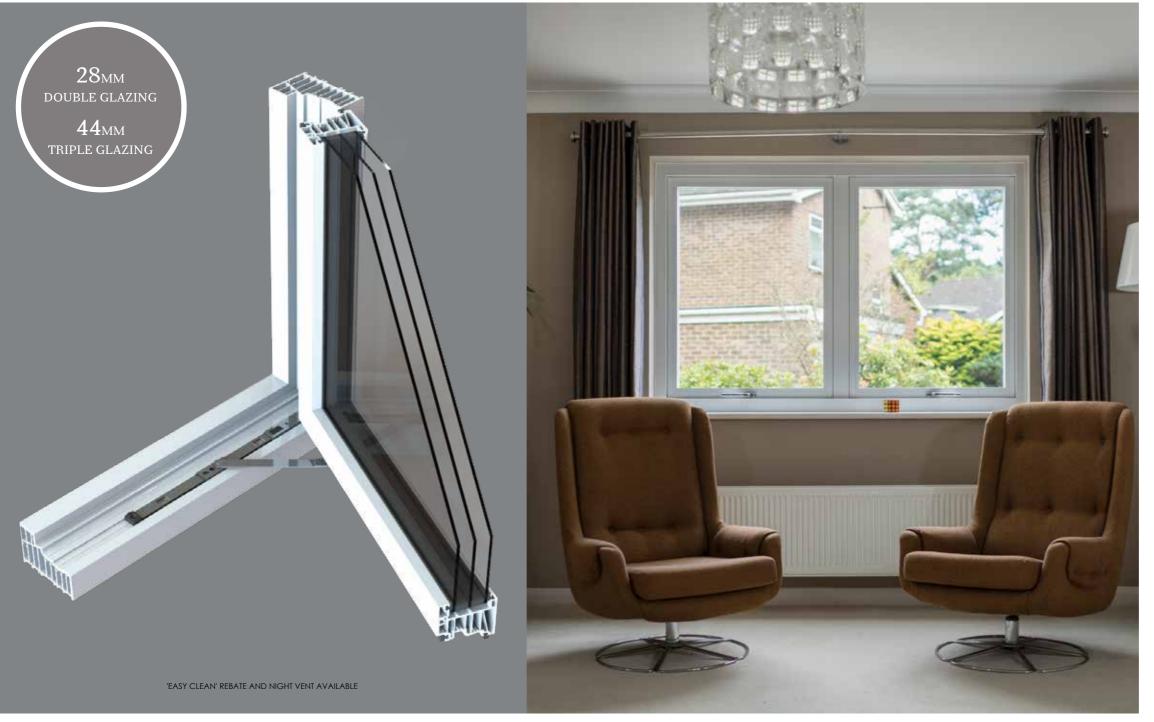

#### **ENERGY EFFICIENCY**

R<sup>2</sup> HAS MARKET LEADING THERMAL AND ACOUSTIC VALUES. CERTIFIED WITH A WINDOW ENERGY RATING OF A++. IT ACCOMMODATES THE MOST THERMALLY AND ACOUSTICALLY EFFICIENT 44MM TRIPLE GLAZING AND 28MM DOUBLE GLAZING, ATTAINING U-VALUES OF 0.79 W/M<sup>2</sup>K WITH TRIPLE GLAZING, PASSIVHAUS STANDARD AND 1.2 WITH DOUBLE GLAZING, FAR SURPASSING THE BRITISH BUILDING REGULATION REQUIREMENTS.

#### 9 CHAMBER DESIGN

R<sup>2</sup> HAS BEEN ENGINEERED TO MEET CURRENT AND ANTICIPATED FUTURE STANDARDS, MADE TO CEN A WALL THICKNESS WHICH IS THE HIGHEST CLASSIFICATION IN EUROPE. OTHER WINDOW FRAMES TYPICALLY OFFER 3 OR 5 CHAMBERS AND ARE USUALLY 70MM WIDE, R<sup>2</sup> HAS 9 CHAMBERS AND IS 100MM WIDE, RESULTING IN SUPERIOR THERMAL, ACOUSTIC, STRENGTH AND SECURITY PERFORMANCES.