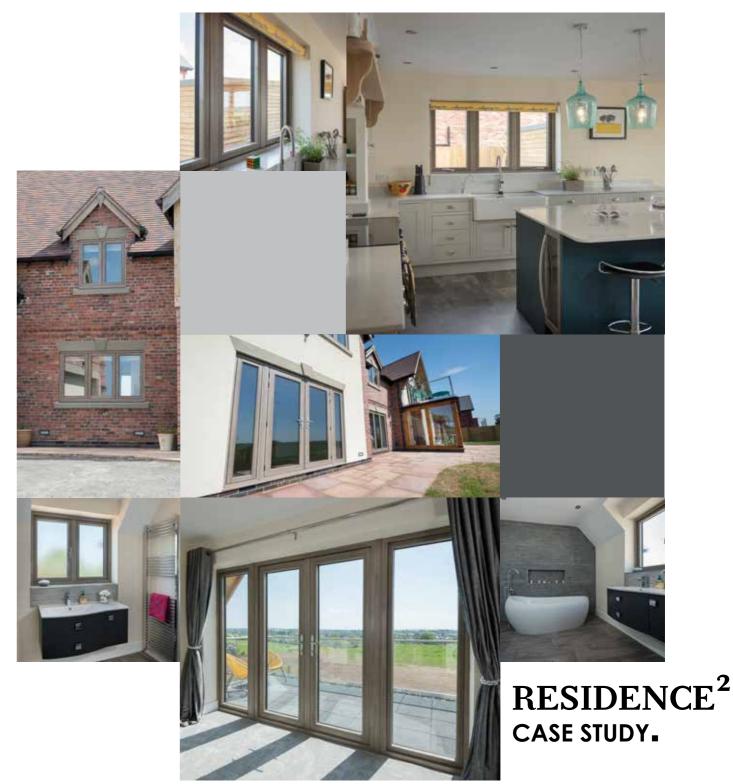

R SYSTEMS WITH TECHNOLOGY AND INNOVATION AT THE FOREFRONT.







VERY CLEAR IN ITS' DESIGN. WITH A CUTTING EDGE INTERNAL SHAPE IT IS UNCONVENTIONAL AND UNIQUE.



STRAIGHT LINED INNOVATION. BOLD LOOKS CREATE A BRIGHT LIVING ENVIRONMENT.



FEELS ELEGANT AND TIMELESS. FOR THOSE WANTING A CONTEMPORARY LOOK IN A TRADITIONAL BUILDING.



COMPLETE YOUR DREAM PROJECT. SIMPLICITY STANDS OUT; SQUARE DETAIL.





# COLOUR CHOICE DESIGN INSPIRATION.

### YOUR HOME, YOUR CHOICE.

RESIDENCE<sup>2</sup> COLOUR PALETTE HAS BEEN REFINED TO REFLECT MODERN, YET TIMELESS TONES, SO YOU CAN TAILOR THE COLOUR AND DESIGN TO YOUR HOME.

FOR MORE COLOUR INSPIRATION, VISIT WWW.RESIDENCECOLLECTION.CO.UK/GALLERY OR SEARCH INSTAGRAM AND PINTEREST #RESIDENCECOLLECTION.





RESIDENCE<sup>2</sup> CASE STUDY.











## MARKET LEADING PERFORMANCE.

#### **ENERGY EFFICIENCY**

R<sup>2</sup> HAS MARKET LEADING THERMAL AND ACOUSTIC VALUES. CERTIFIED WITH A WINDOW ENERGY RATING OF A++. IT ACCOMMODATES THE MOST THERMALLY AND ACOUSTICALLY EFFICIENT 44MM TRIPLE GLAZING AND 28MM DOUBLE GLAZING, ATTAINING U-VALUES OF 0.79 W/M<sup>2</sup>K WITH TRIPLE GLAZING, PASSIVHAUS STANDARD AND 1.2 WITH DOUBLE GLAZING, FAR SURPASSING THE BRITISH BUILDING REGULATION REQUIREMENTS.

#### **TESTING & SECURITY**

R<sup>2</sup> ACHIEVES ONE OF THE HIGHEST CLASSIFICATIONS ON THE BRITISH STANDARD WEATHER TEST. IT HAS ALSO PASSED ALL SECURITY TESTS, THE GLAZING BEAD IS ALWAYS ON THE INSIDE WHICH CONTRIBUTES TO A HIGHER SECURITY PERFORMANCE.

#### **STYLES**

R<sup>2</sup> CAN BE MADE INTO MANY STYLES INCLUDING OPEN-OUT WINDOWS, S