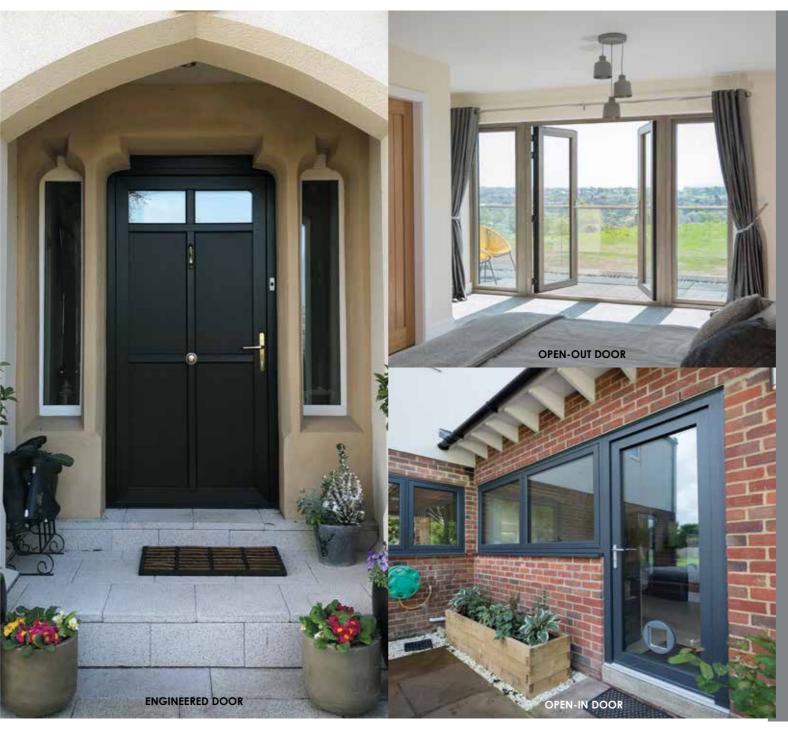

#### **ENGINEERED DOORS**

WE UNDERSTAND HOW THE RIGHT FRONT DOOR CAN BE THE CENTREPIECE FOR YOUR HOME AESTHETIC AND TRULY COMPLEMENT YOUR PROPERTIES ARCHITECTURE. AN ENGINEERED DOOR FROM THE RESIDENCE COLLECTION WILL GIVE YOU THE 'WOW' FACTOR YOU ARE LOOKING FOR; NO MORE COMPROMISING ON STANDARD COMPOSITE DOOR SIZES, MAKE A DOOR THAT FITS YOUR PROPERTY PERFECTLY. RESIDENCE ENGINEERED DOORS CAN BE USED FOR FRONT, BACK OR SIDE DOORS! MADE TO YOUR EXACT SIZE SPECIFICATIONS, EITHER OPENIN OR OPEN-OUT, WITH AN EXTENSIVE RANGE OF DESIGNS, COLOUR OPTION FINISHES AND 28MM OR 48MM GLAZING OPTIONS, YOU CAN DESIGN THE PERFECT DOOR FOR YOUR HOME.

#### **FRENCH DOORS**

FRENCH DOORS CAN TRULY TRANSFORM YOUR HOME, FLOODING IT WITH AN ABUNDANCE OF NATURAL LIGHT, AS WELL AS PROVIDING EASY ACCESS TO YOUR GARDEN OR PATIO. WHETHER TRADITIONALLY STYLED, CONTEMPORARY OR A CHARACTER PROPERTY, RESIDENCE<sup>2</sup> CAN BE TAILORED TO MAKE FRENCH DOORS TO PERFECTLY COMPLEMENT YOUR HOME. AVAILABLE IN A WIDE RANGE OF STYLES AND FINISHES TO SUIT THE UNIQUE STYLE AND CHARACTER OF YOUR HOME.

#### FIND YOUR PERFECT DOOR

ARE YOU LOOKING FOR A DOOR DESIGN
THAT'S A LITTLE DIFFERENT? MAYBE YOU WANT
CONTEMPORARY ELEMENTS TO SUIT YOUR TASTE
OR SOMETHING MORE TRADITIONAL THAT WILL
COMPLEMENT THE CHARACTER OF YOUR HOME?
OUR RANGE OF PURPOSEFULLY DESIGNED
DOOR SASHES ALLOW YOU THAT CHOICE,
CREATE A DOOR DESIGN THAT WILL SUIT ANY
PROPERTY, REGARDLESS OF THE AGE OR STYLE
AND ACCOMPANY YOUR RESIDENCE<sup>2</sup> WINDOWS
PERFECTLY.