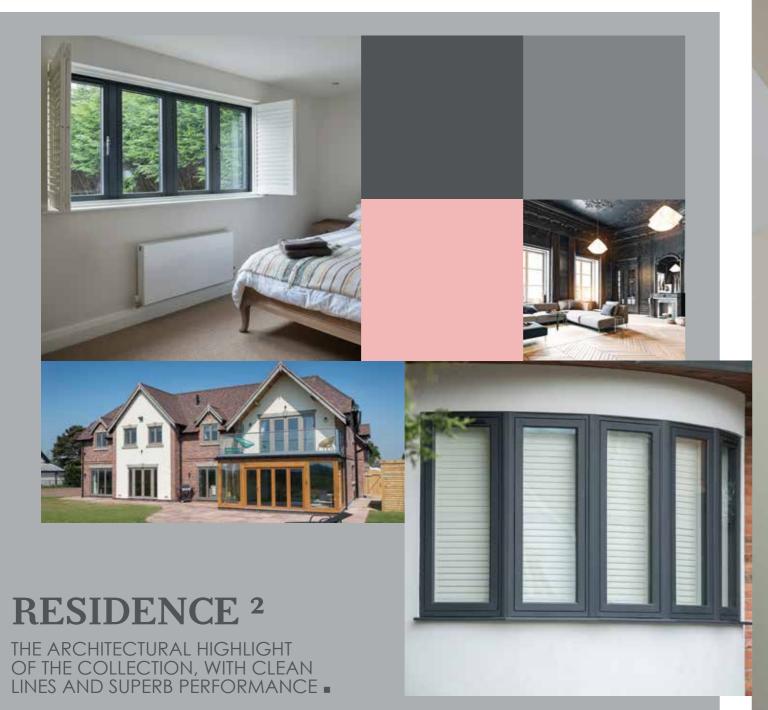

### **RESIDENCE**<sup>2</sup>

SQUARED | BOLD | MODERN

THE RESIDENCE COLLECTION ARE PIONEERS IN THEIR FIELD, DEVELOPING WINDOW AND DOOR SYSTEMS WITH TECHNOLOGY AND INNOVATION AT THE FOREFRONT.

VERY CLEAR IN ITS' DESIGN. WITH A CUTTING EDGE INTERNAL SHAPE IT IS UNCONVENTIONAL AND UNIQUE.

STRAIGHT LINED INNOVATION. BOLD LOOKS CREATE A BRIGHT LIVING ENVIRONMENT.

FEELS ELEGANT AND TIMELESS. FOR THOSE WANTING A CONTEMPORARY LOOK IN A TRADITIONAL BUILDING.

COMPLETE YOUR DREAM PROJECT. SIMPLICITY STANDS OUT; SQUARE DETAIL.

# COLOUR CHOICE DESIGN INSPIRATION.

### YOUR HOME, YOUR CHOICE.

RESIDENCE<sup>2</sup> COLOUR PALETTE HAS BEEN REFINED TO REFLECT MODERN, YET TIMELESS TONES, SO YOU CAN TAILOR THE COLOUR AND DESIGN TO YOUR HOME.

FOR MORE COLOUR INSPIRATION, VISIT WWW.RESIDENCECOLLECTION.CO.UK/GALLERY OR SEARCH INSTAGRAM AND PINTEREST #RESIDENCECOLLECTION.