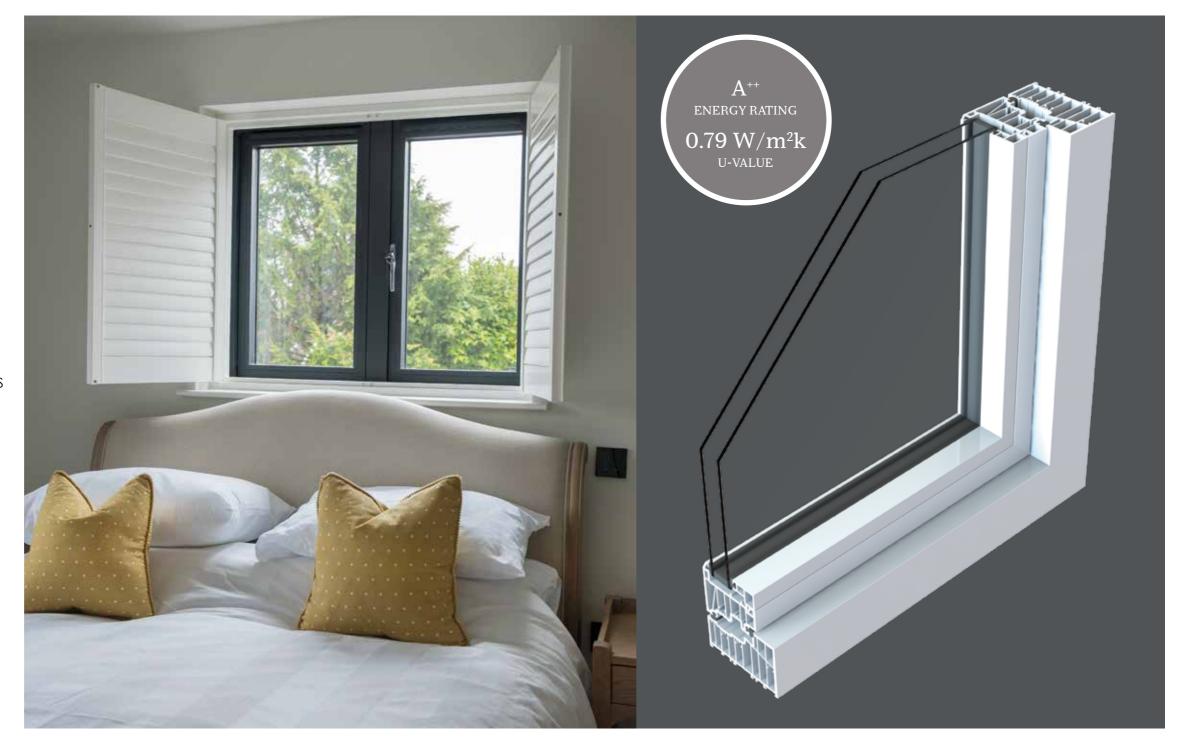

#### **ENERGY EFFICIENCY**

R<sup>2</sup> HAS MARKET LEADING THERMAL AND ACOUSTIC VALUES. CERTIFIED WITH A WINDOW ENERGY RATING OF A++. IT ACCOMMODATES THE MOST THERMALLY AND ACOUSTICALLY EFFICIENT 44MM TRIPLE GLAZING AND 28MM DOUBLE GLAZING, ATTAINING U-VALUES OF 0.79 W/M<sup>2</sup>K WITH TRIPLE GLAZING, PASSIVHAUS STANDARD AND 1.2 WITH DOUBLE GLAZING, FAR SURPASSING THE BRITISH BUILDING REGULATION REQUIREMENTS.

#### **TESTING & SECURITY**

R<sup>2</sup> ACHIEVES ONE OF THE HIGHEST CLASSIFICATIONS ON THE BRITISH STANDARD WEATHER TEST. IT HAS ALSO PASSED ALL SECURITY TESTS, THE GLAZING BEAD IS ALWAYS ON THE INSIDE WHICH CONTRIBUTES TO A HIGHER SECURITY PERFORMANCE.