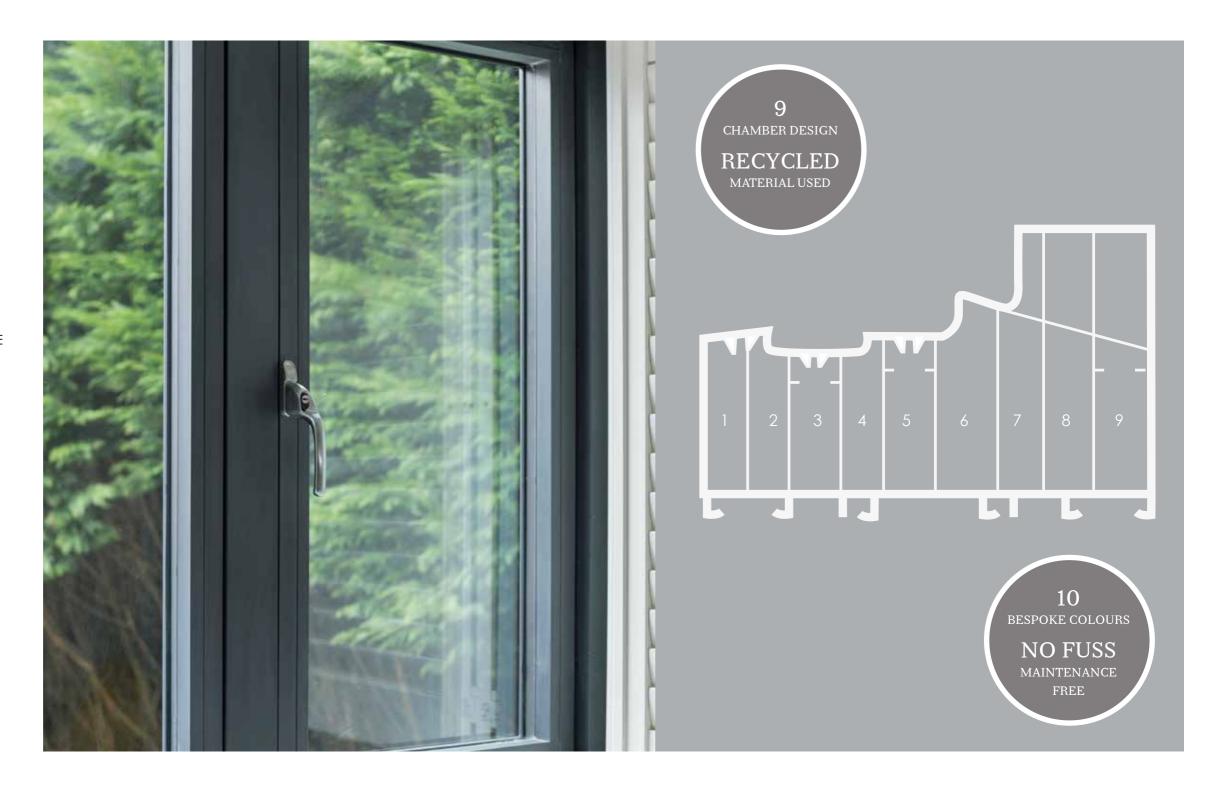

#### 9 CHAMBER DESIGN

R<sup>2</sup> HAS BEEN ENGINEERED TO MEET CURRENT AND ANTICIPATED FUTURE STANDARDS, MADE TO CEN A WALL THICKNESS WHICH IS THE HIGHEST CLASSIFICATION IN EUROPE. OTHER WINDOW FRAMES TYPICALLY OFFER 3 OR 5 CHAMBERS AND ARE USUALLY 70MM WIDE, R<sup>2</sup> HAS 9 CHAMBERS AND IS 100MM WIDE, RESULTING IN SUPERIOR THERMAL, ACOUSTIC, STRENGTH AND SECURITY PERFORMANCES.

#### MAINTENANCE FREE

PVCU IS AN INSULATING MATERIAL, KEEPING YOU COSY IN THE WINTER AND COOL IN THE SUMMER, CONTRIBUTING TO LOWER ENERGY BILLS AND CARBON EMISSIONS. ALL OUR WINDOWS AND DOORS CAN BE FULLY RECYCLED UP TO 20 TIMES, MEANING A LIFE SPAN OF OVER 300 YEARS AND WE ACTUALLY INCLUDE A RECYCLED MATERIAL SECTION WITHIN THE PROFILES. AS FOR MAINTENANCE, THERE'S VERY LITTLE, NO TOXIC PAINTS, PRIMERS, PRESERVATIVES OR FUNGICIDES TO KEEP YOUR WINDOWS LOOKING NEW; A SIMPLE WIPE CLEAN WILL DO THAT.