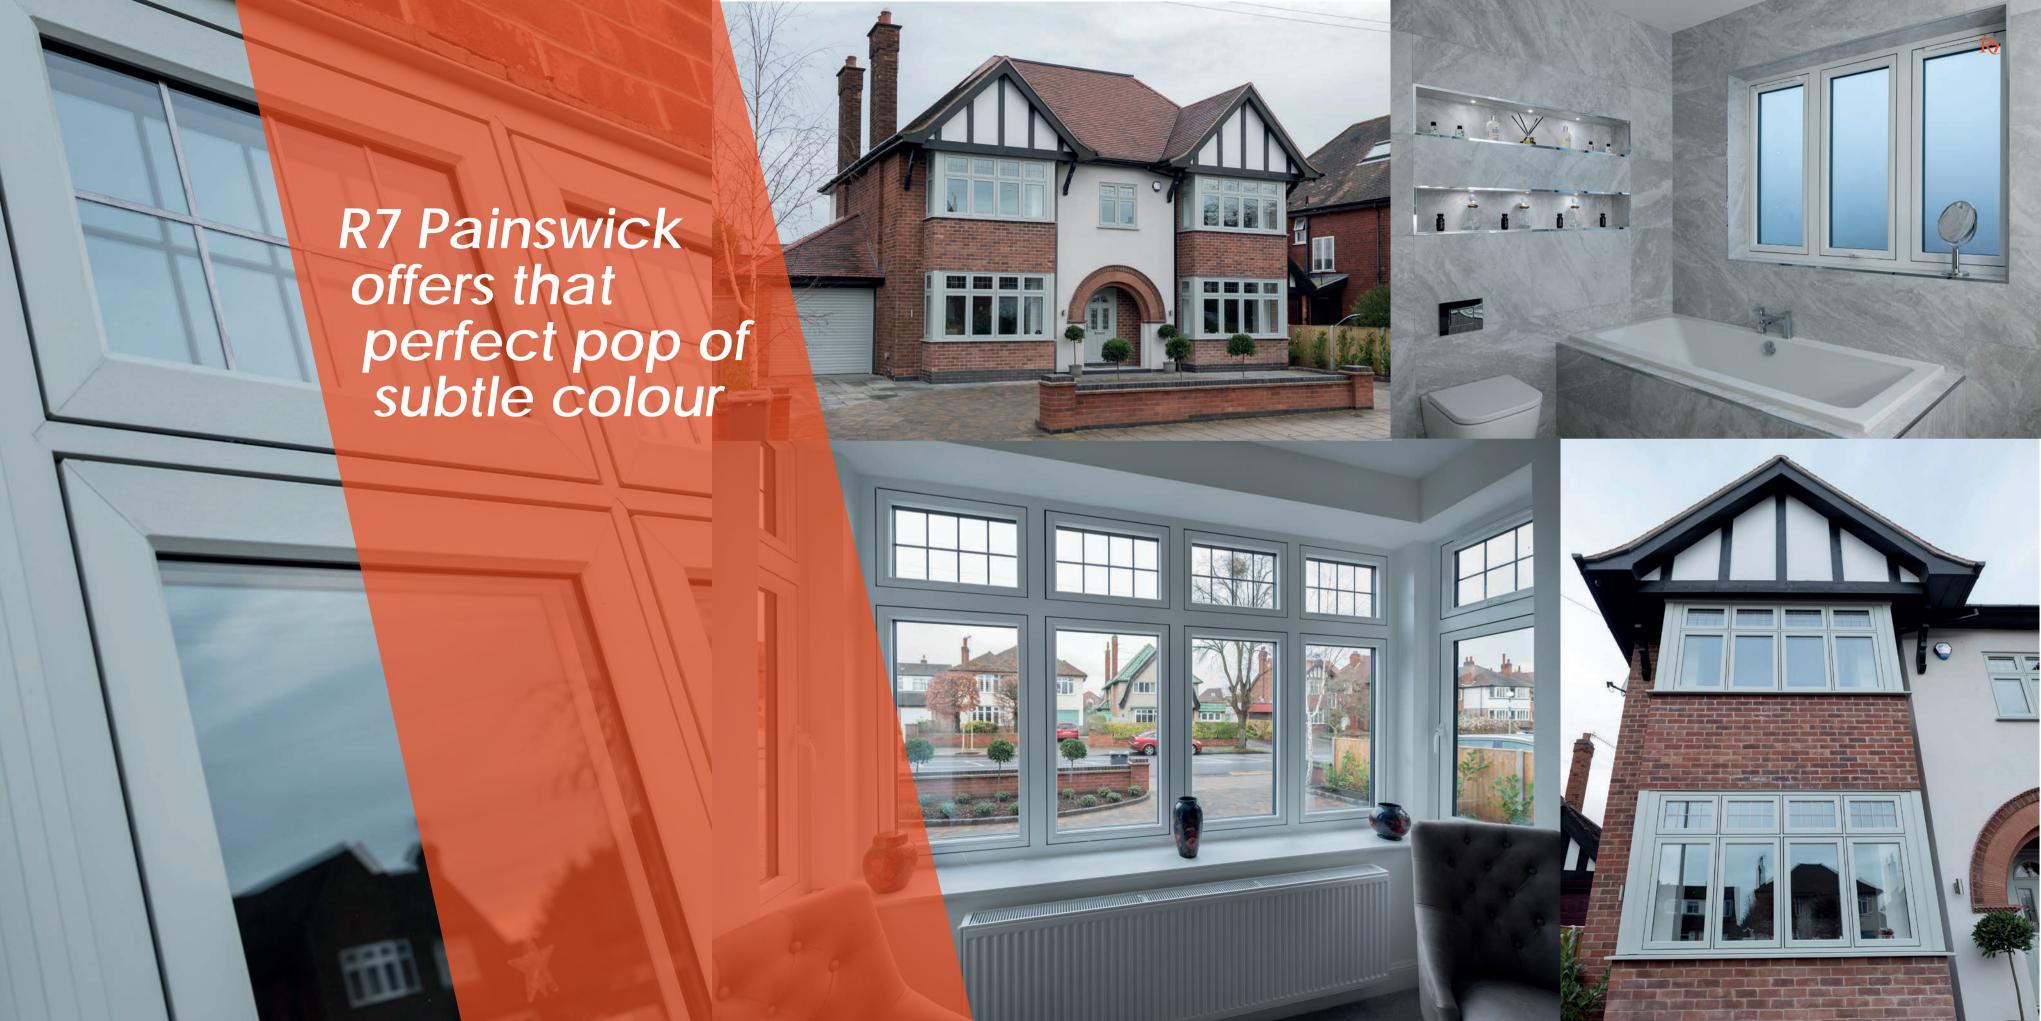

etore

After - R7 In Golden Oak With A Decorative Glazing Bead

**Colour Inspiration** 

Residence 7 is designed to suit multiple applications and styles. A range of colours and shades to suit different architectural periods and individual choices - tailored to your home.

Your Residence, your way.