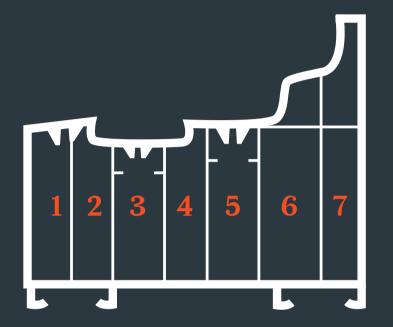

# 7 Chamber Design

Residence 7 has been engineered to meet current and anticipated future standards. Other window frames typically offer 3 or 5 chambers and are usually 70mm wide, R7 has 7 chambers and is 75mm wide, resulting in superior thermal, acoustic, strength and security performance.