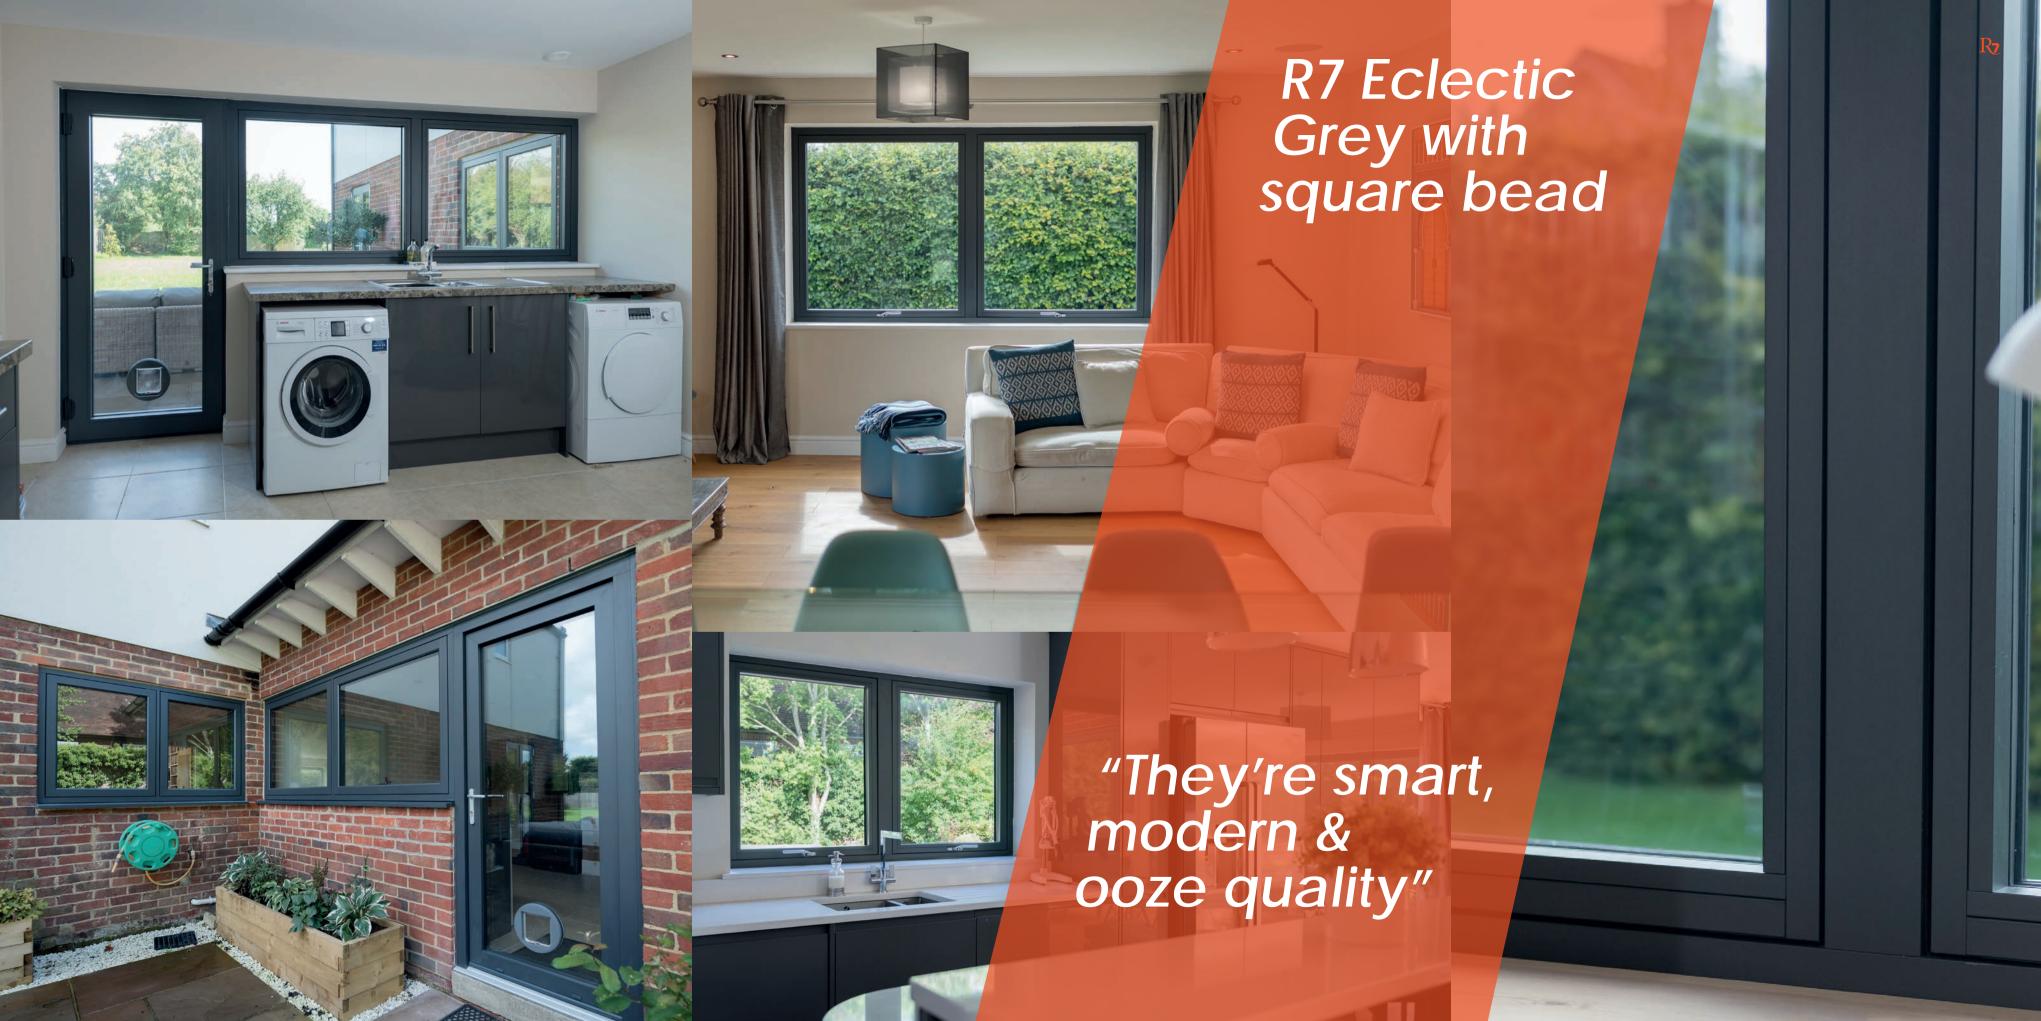

# Flush | Modern | Versatile

R7 is here to inspire you on your journey to create your dream home.

Elegantly flush sash exterior and interior gives R7 its chic modern appearance and versatility to be used in all properties looking for a contemporary edge to their windows and doors. All glass sight-lines are perfectly equal providing symmetry for a timeless kerbside appeal. Choose from one of our five glazing beads to fully personalise your internal aesthetic, continue the flush contemporary appearance with Square or soften the look with Decorative.

# **Easy-Clean Rebate**

Intelligently designed with an 'easy-clean' frame rebate, open your windows or doors and simply wipe clean, no sharp corners or deep grooves attracting dirt. We also have a variety of coloured bases, as an example; choose Eclectic Grey inside and out, you get a dark grey rebate to match! A uniquely clever design, for modern living.