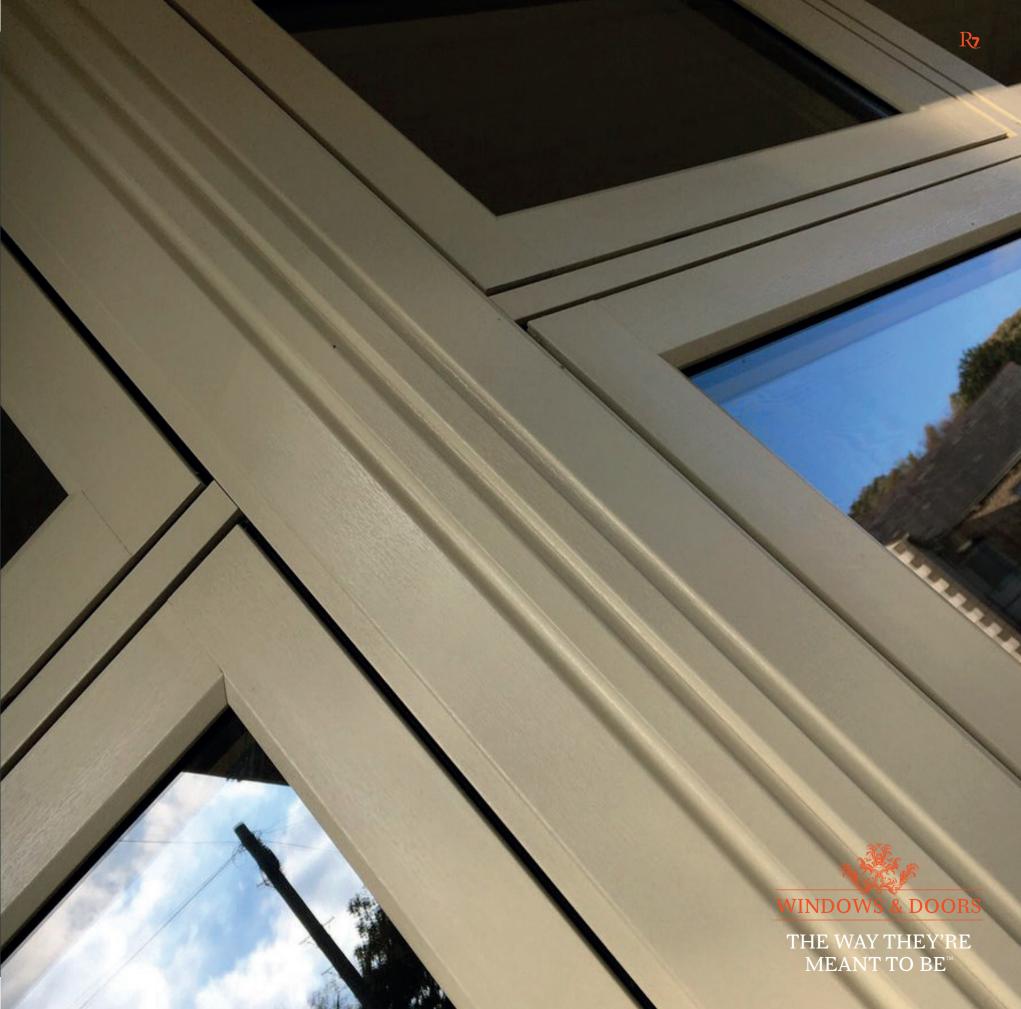

# **Manufacturing Techniques**

A mitre weld will fuse the joints together diagonally for a contemporary appearance, or choose the Graf weld for a seamless diagonal weld. The Timberweld® process welds the profiles with a timber look to both sides, or MechWeld/External Timber Look (ETL) gives a diagonal weld to the internal, with a timber look to the external. Of course, there's also the traditional mechanical joint fabrication for the ultimate timber alternative process.