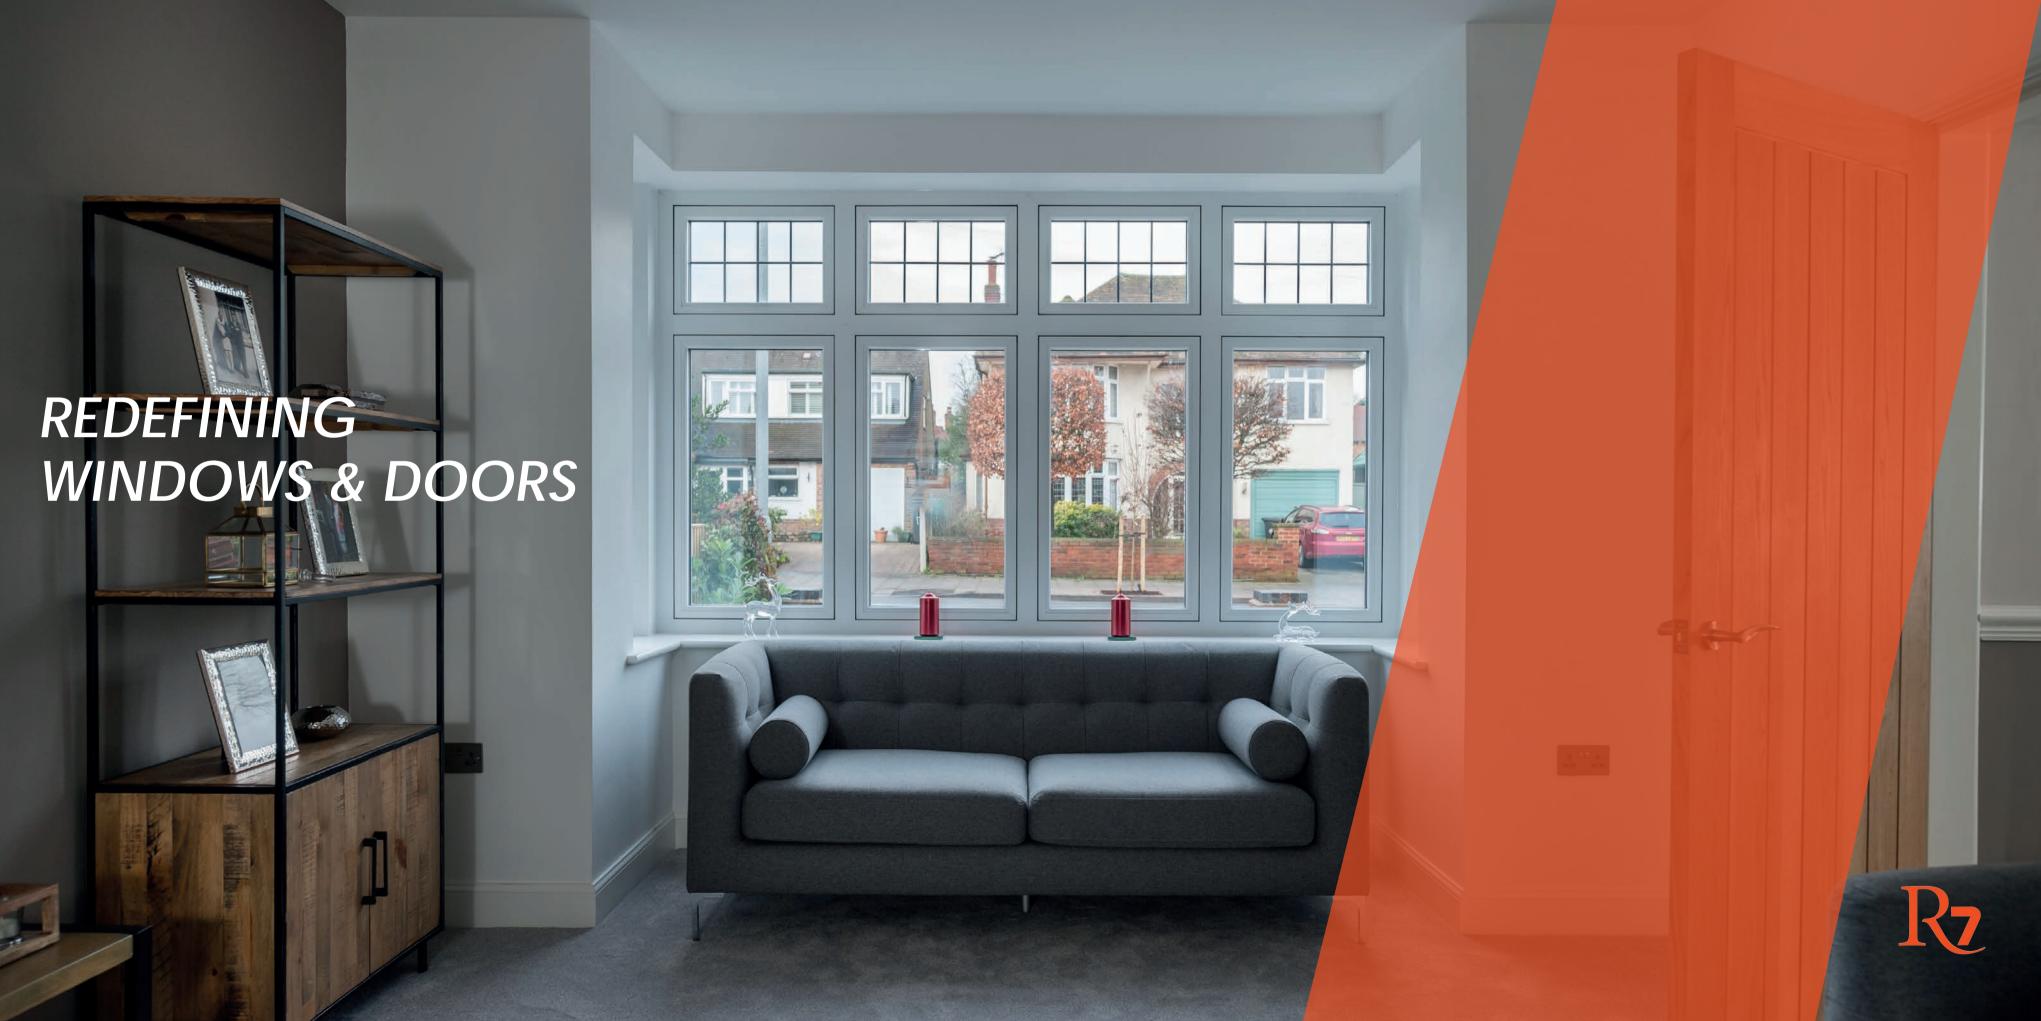

# RESIDENCE 7

# Flush | Modern | Versatile

R7 is here to inspire you on your journey to create your dream home.

Elegantly flush sash exterior and interior gives R7 its chic modern appearance and versatility to be used in all properties looking for a contemporary edge to their windows and doors. All glass sight-lines are perfectly equal providing symmetry for a timeless kerbside appeal. Choose from one of our five glazing beads to fully personalise your internal aesthetic, continue the flush contemporary appearance with Square or soften the look with Decorative.

R7 windows and doors perform to the maximum on security, weather and thermal with a sophisticated 7 chamber design and intelligent features.

It's the ideal solution for a wide range of properties, from modern new builds to city apartments and country cottages to semi-detached houses, with everything in between, Residence 7 is intended to be the window of your choice.