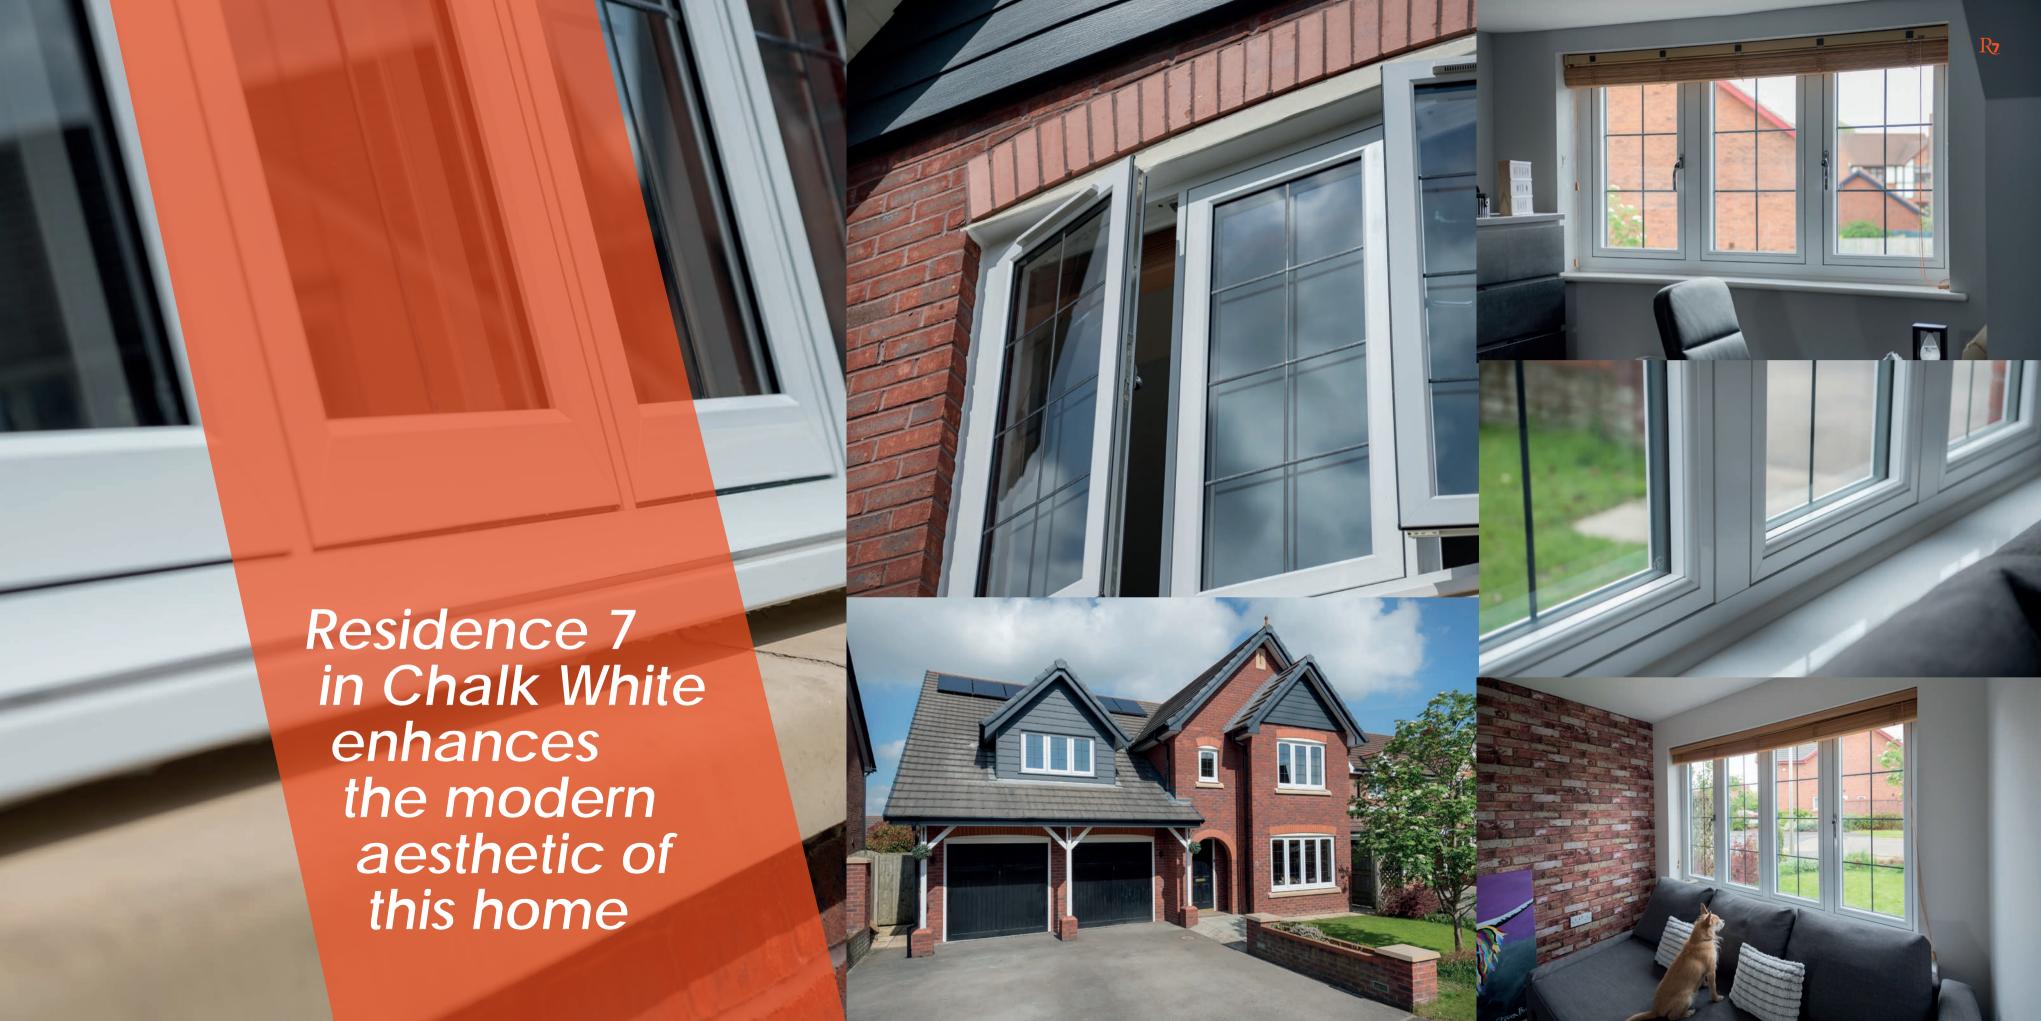

#### **Personalised Internal Style**

A glazing bead is the part that secures your glass, but it also determines the finished internal aesthetic, which is why R7 is unique. You can choose from Square, Decorative or Staff; 28mm Decorative, 28mm Staff, 28mm Square, 44mm Decorative & 44mm Square.

#### **Authentic Details**

To add the finishing touch to your new windows and doors choose the Radlington Cill, this range is the modern interpretation of timber cills, designed to authentically accompany your Residence windows and doors so you can recreate that stunning look in both a modern or period home. Contemporary and traditional bay windows and orangeries are also easy to create using Residence 7. Choose from delightfully decorative or sleek square corner-posts. R7 has a complete range to suit multiple bay angles and designs. For further personalisation you can choose to add Georgian bar too. It is so simple to create the perfect solution to complement your home.