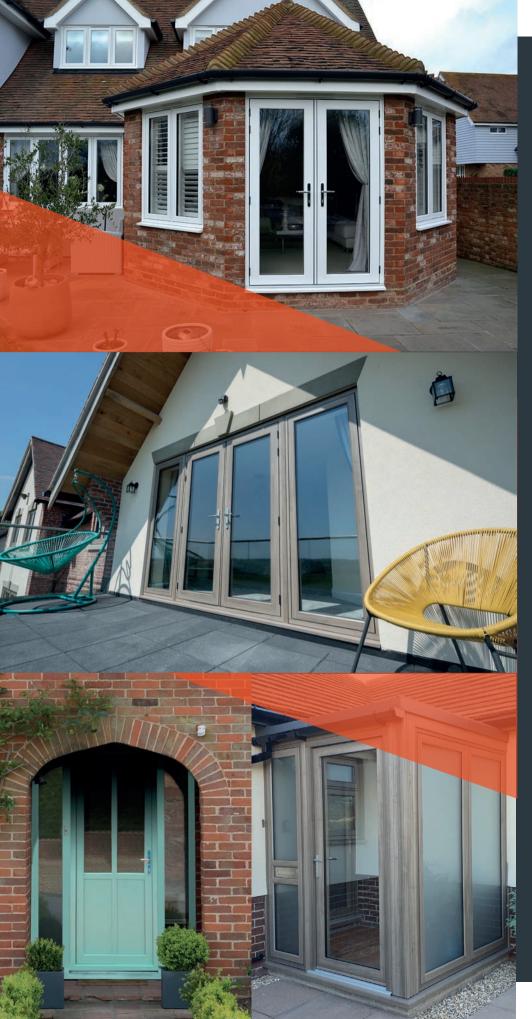

# **Dedicated Door Options**

Why compromise beauty for functionality? The range of doors available through the Residence Collection ensures there's a door for all applications. With two dedicated door sashes; open-out flush and open-in, along with complementary profiles for Engineered Doors. Doors, for all applications, the way they're meant to be.

#### **Engineered Doors**

We understand how the right front door can be the centrepiece for your home aesthetic and truly compliment your properties architecture. An Engineered door from The Residence Collection will give you the 'wow' factor you are looking for; no more compromising on standard composite door sizes, make a door that fits your property perfectly. Residence Engineered doors can be used for front, back or side doors! Made to your exact size specifications, either open-in or open-out, with an extensive range of designs, colour option finishes and 28mm or 48mm glazing options, you can design the perfect door for your home.

#### **French Doors**

French doors can truly transform your home, flooding it with an abundance of natural light, as well as providing easy access to your garden or patio. Whether traditionally styled, contemporary or a character property, Residence 7 can be tailored to make French doors to perfectly complement your home. Available in a wide range of styles and finishes to suit the unique style and character of your home.